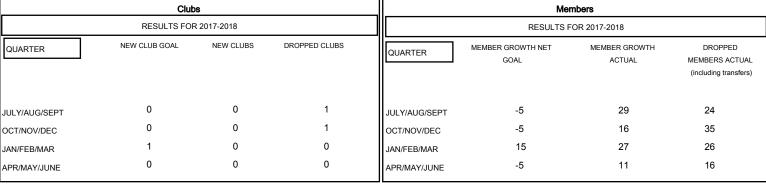

## MONTHLY MEMBERSHIP PROGRESS REPORT

## District 105 D

Results as of: 04/30/2018

# GMT: JOOST PAIJMANS LOCATION ENGLAND GMT CA Clubs Members

## GOALS AND ACTUAL NEW CLUBS CUMULATIVE

## GOALS AND ACTUAL MEMBERS CUMULATIVE

MEMBERSHIP DATA

| -■- MEMBER GROWTH NET GOAL        |  |
|-----------------------------------|--|
| - ● - MEMBER GROWTH ACTUAL        |  |
| - ▲ - LAST YEAR MEMBERSHIP ACTUAL |  |
|                                   |  |
|                                   |  |
|                                   |  |