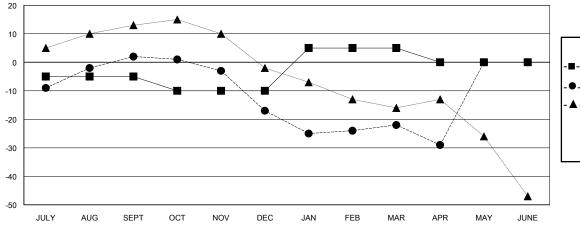

## GOALS AND ACTUAL MEMBERS CUMULATIVE

MEMBERSHIP DATA

| -■- MEMBER GROWTH NET GOAL        |  |
|-----------------------------------|--|
| - ● - MEMBER GROWTH ACTUAL        |  |
| - ▲ - LAST YEAR MEMBERSHIP ACTUAL |  |
|                                   |  |
|                                   |  |
|                                   |  |